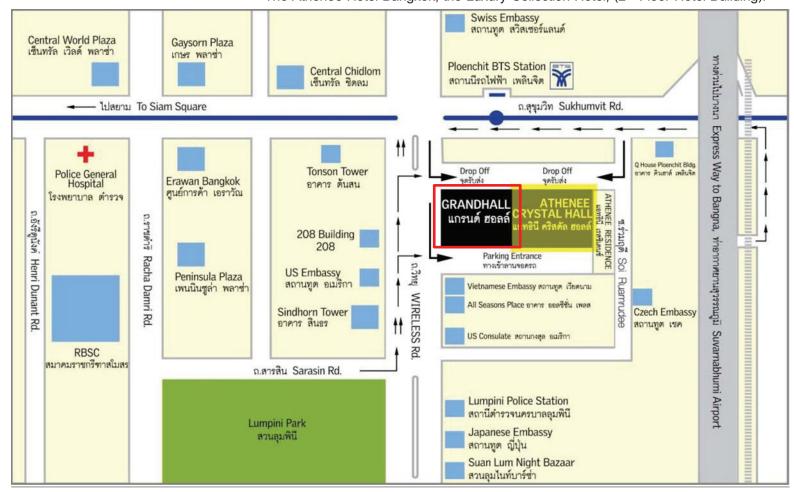

The map of the venue of the 2019 Annual General Meeting of Shareholders of Sermsuk Public Company Limited, "Grand Hall",

The Athenee Hotel Bangkok, the Luxury Collection Hotel, (2<sup>nd</sup> Floor Hotel Building).

## วิธีการเดินทางไปสถานที่ประชุม (Traveling Options to Meeting Location)

BTS SkyTrain: Phloen Chit Station, Exit No. 2

สถานีรถไฟฟ้าบีทีเอส : สถานีเพลินจิต ประตูทางออกหมายเลข 2

Bus Route No. 17 and No. 62

รถประจำทาง สาย 17 และ 62

The Athenee Hotel, A Luxury Collection Hotel, Bangkok

61 Wireless Road (Witthayu), Lumpini, Pathumwan

Bangkok, 10330 Thailand

Phone: (66) (2) 650 8800